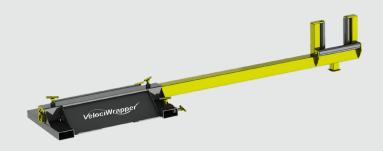

## **Machine Features:**

- Boom adjustable in length to reduce sideloading when needed
- Designed with skid-steer universal quick attach and fork pockets for forklift or telehandler operation
- Rugged and tough, yet efficient weightconcious design
- Yellow and Graphite powder coat finish
- D-Rings on both ends of the boom for lifting and for counterweight, if needed
- Hammer-tight 1-1/4" ACME thread "T" bolts on boom adjustment and on inside fork tube to eliminate sag and movement
- Smooth corners wherever cable may come into contact when loading and unloading cable