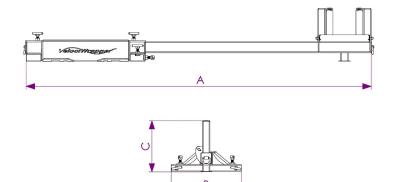

## **Physical Dimensions:**

(A) - Length: 15'-0"

(B) - Width: 3'-2.5"

(C) - Height: 2'-4"

Weight: 970 lbs (440 kgs)