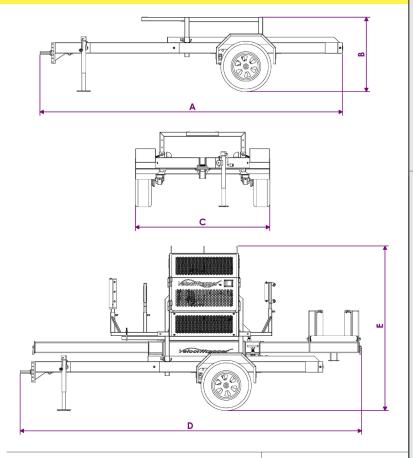

# **Physical Dimensions:**

(A) - Length Empty: 14'-0"

(B) - Height Empty: 2'-9" to 4'-1"

(C) - Width: 6'-2"

(D) - Length with Fairlead: 15′-10″

(E) - Transportation Height: 7'-7"