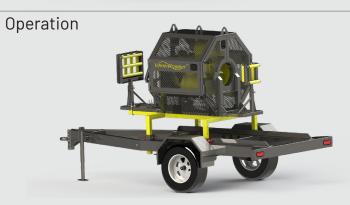

#### **Trailer Features:**

- Small, rugged design
- 3,500 lb heavy duty axle-less suspension system
- Large, wide tires for better flotation when operating on soft ground
- Adjustable reinforced VelociWrapper® mount frame to match reel trailer height
- Adjustable channel hitch to accomodate either ball or pintle style hitches
- Designed to transport the VelociWrapper<sup>®</sup>
  cable wrapper and Fairlead in a complete
  package, perfect for rental companies
- Dedicated Fairlead tie-downs for transportation
- Heavy grating deck floor