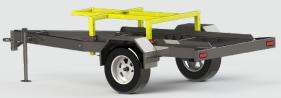

## **Configurations:**

VelociWrapper® and Fairlead shown for reference and are purchased separately.

Empty

#### **Trailer Features:**

- Small, rugged design
- 3,500 lb heavy duty axle-less suspension system
- Large, wide tires for better flotation when operating on soft ground
- Adjustable reinforced VelociWrapper® mount frame to match reel trailer height
- Adjustable channel hitch to accomodate either ball or pintle style hitches
- Designed to transport the VelociWrapper<sup>®</sup>
  cable wrapper and Fairlead in a complete
  package, perfect for rental companies
- Dedicated Fairlead tie-downs for transportation
- Heavy grating deck floor