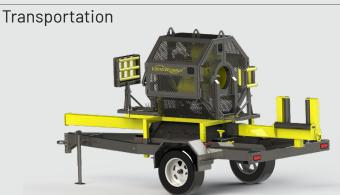

#### **Trailer Features:**

- Small, rugged design
- 3,500 lb heavy duty axle-less suspension system
- Large, wide tires for better flotation when operating on soft ground
- Adjustable reinforced VelociWrapper® mount frame to match reel trailer height
- Adjustable channel hitch to accomodate either ball or pintle style hitches
- Designed to transport the VelociWrapper<sup>®</sup>
  cable wrapper and Fairlead in a complete
  package, perfect for rental companies
- Dedicated Fairlead tie-downs for transportation
- Heavy grating deck floor